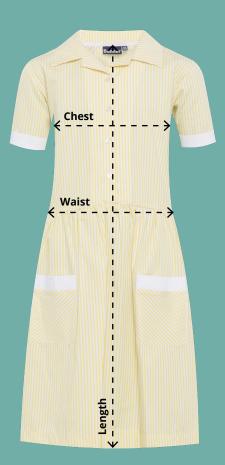

## Measuring Guide

## Waist

Measure from one side of the waist to the other with the dress laid down flat.

## Chest (At 2cm from underarm)

Measure across the chest at 2cm below the underarm with the garment laid flat.

## Length (Under collar to hem)

Measure from the bottom of the collar on the back of the dress to the hem.

Kinsale Dress Code: AAAA112018 (913119)

| Kinsale Dress |      |      |      |      |      |     |      |       |       |       |
|---------------|------|------|------|------|------|-----|------|-------|-------|-------|
| Age           | 3-4  | 4-5  | 5-6  | 6-7  | 7-8  | 8-9 | 9-10 | 10-11 | 11-12 | 12-13 |
| Waist (cm)*   | 32   | 33.5 | 34.5 | 35.5 | 36.5 | 38  | 39.5 | 41.5  | 43.5  | 45.5  |
| Chest (cm)*   | 33.5 | 34.5 | 35.5 | 36.5 | 37.5 | 39  | 40.5 | 42.5  | 44.5  | 46.5  |
| Length (cm)*  | 54   | 58   | 62   | 66   | 70   | 74  | 79   | 84    | 89    | 94    |